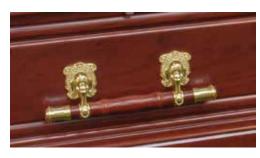

### **Fundamental specifications**

Shape: Coffin

Colour and finish: Maple with matte finish

Material: MDF construction with paper veneer

Quantity of handles and type: Four brown fixed plastic handles

Lid type: Flat lid

Drapery detail: Cotton

Closure method: Four brown thumbscrews

**HANDLE** 

**MOULDING** 

**LINING** 