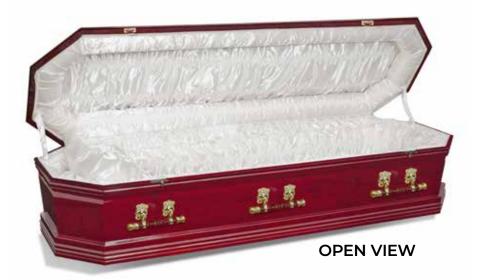

# Cassiopeia

The Cassiopeia coffin is finished with a white gloss and made from MDF. This coffin has a single raised lid, gold-coloured plastic and wood swing bar handles and accessories and is completed with a satin ruffled lining.

### Cassiopeia specifications

Shape: Coffin

Colour and finish: White gloss finish

Material: MDF construction with paper veneer

Quantity of handles and type: Six gold-coloured plastic and timber swing

bar handles

Lid type: Single raised lid Drapery detail: Satin ruffled

Closure method: Six gold-coloured thumbscrews

**HANDLE** 

MOULDING

LINING