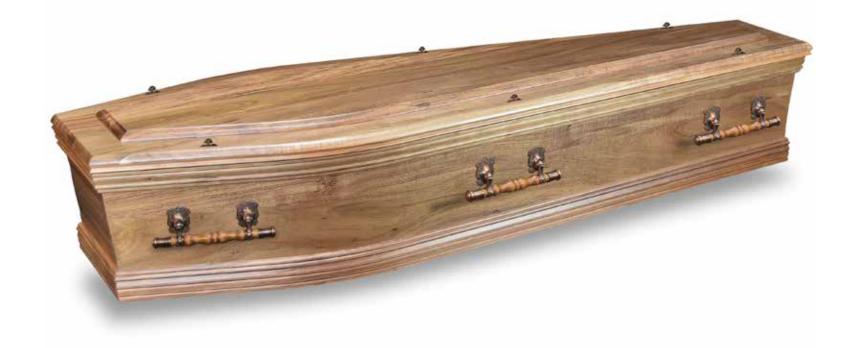

### Traditional Veneer Coffins

Our traditional veneer coffin range consists of assorted styles and finishes and are made with medium-density fibreboard (MDF) which is constructed using engineered wood fibres that have been compressed and bonded together with resin.

## Traditional Timber Coffins

Our traditional timber coffin range consists of assorted woods, styles, and finishes. They are constructed using timber, and in some instances utilising MDF as the base.

These types of coffins are more traditional and are often chosen for their aesthetic appeal and natural beauty.