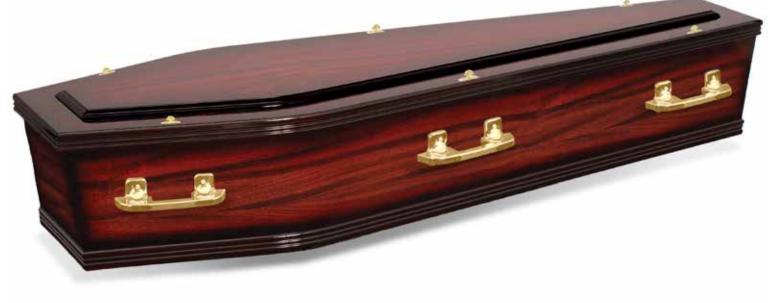

# Cassiopeia

The Cassiopeia coffin is finished with a white gloss and made from MDF. This coffin has a single raised lid, gold-coloured plastic and wood swing bar handles and accessories and is completed with a satin ruffled lining.

### Cassiopeia specifications

Shape: Coffin

Colour and finish: White gloss finish

Material: MDF construction with paper veneer

Quantity of handles and type: Six gold-coloured plastic and timber swing

bar handles

Lid type: Single raised lid Drapery detail: Satin ruffled

Closure method: Six gold-coloured thumbscrews

**HANDLE** 

MOULDING

LINING