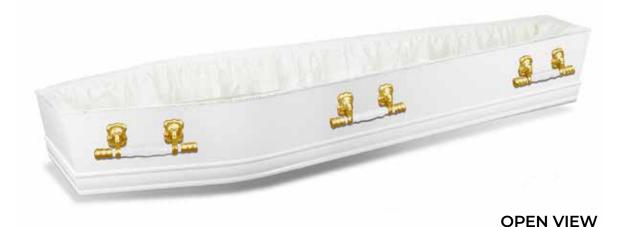

# Cassiopeia

The Cassiopeia coffin is finished with a white gloss and made from MDF. This coffin has a single raised lid, gold-coloured plastic and wood swing bar handles and accessories and is completed with a satin ruffled lining.

### Cassiopeia specifications

Shape: Coffin

Colour and finish: White gloss finish

Material: MDF construction with paper veneer

Quantity of handles and type: Six gold-coloured plastic and timber swing

bar handles

Lid type: Single raised lid Drapery detail: Satin ruffled

Closure method: Six gold-coloured thumbscrews

**HANDLE** 

MOULDING

LINING