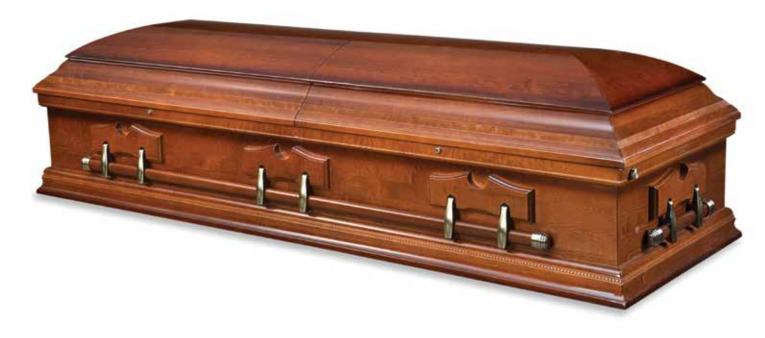

# Cassiopeia

The Cassiopeia coffin is finished with a white gloss and made from MDF. This coffin has a single raised lid, gold-coloured plastic and wood swing bar handles and accessories and is completed with a satin ruffled lining.

### Cassiopeia specifications

Shape: Coffin

Colour and finish: White gloss finish

Material: MDF construction with paper veneer

Quantity of handles and type: Six gold-coloured plastic and timber swing

bar handles

Lid type: Single raised lid Drapery detail: Satin ruffled

Closure method: Six gold-coloured thumbscrews

**HANDLE** 

MOULDING

LINING