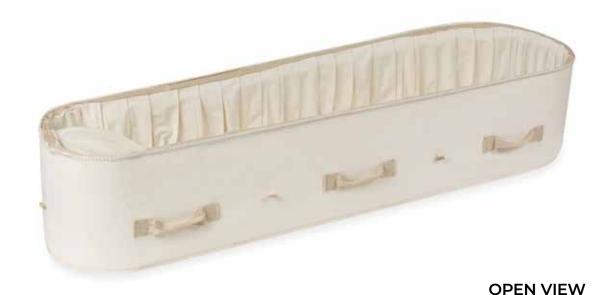

## Ain

The Ain coffin is engineered from plantation pine with a raw finish. This coffin has a flat lid, six rope handles and is completed with a calico lining.

### Ain specifications

Shape: Coffin

Colour and finish: Raw finish

Material: Plantation pine with MDF base

Quantity of handles and type: Six rope handles

Lid type: Flat lid

Drapery detail: Calico

Closure method: Wooden dowels