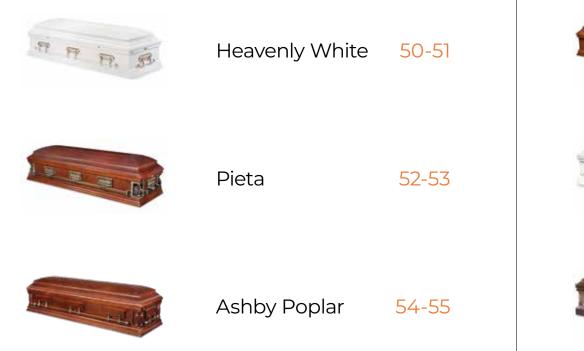

# Heavenly White

The Heavenly White casket is constructed using solid poplar with a white gloss finish, mist copper tone hardware and completed with a white crepe interior.

### **Heavenly White specifications**

Shape: Casket

Colour and finish: White gloss finish

Material: Solid Timber

Quantity of handles and type: Full length wooden bar handles

Lid type: Dome half lid

Drapery detail: White crepe

### Pieta

The Pieta is engineered using maple with a hand rubbed high gloss finish. Completed with a champagne velvet interior and the choice of a Last Supper tribute panel or a family keepsake Pieta statue.

#### Pieta specifications

Shape: Casket

Colour and finish: Hand rubbed antique cherry stain high gloss finish

Material: Traditional maple

Quantity of handles and type: Two long swing bar wooden handles at

# Ashby Poplar

The Ashby Poplar casket is engineered using solid poplar with an American cherry high gloss finish. It is slightly smaller with European dimensions and is completed with a champagne linen interior.

#### **Ashby Poplar specifications**

Shape: Casket

Colour and finish: American cherry with high gloss finish

Material: Solid timber

Quantity of handles and type: Full length wooden swing bar handles

Lid type: Dome half lid