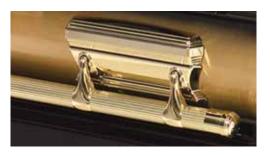

# Majestic Gold

The Majestic Gold is constructed using 48 ounce solid bronze with a brushed gold finish. It has 14 carat gold hardware and is completed with a pearl velvet interior with a tufted pillow and internal panel.

### **Majestic Gold specifications**

Shape: Casket

Colour and finish: Brushed gold metal finish

Material: Metal

Quantity of handles and type: Full length metal swing bar handles

Lid type: Dome half lid

**HANDLE** 