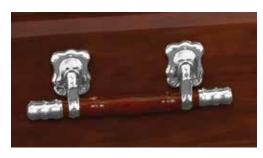

### Cassiopeia specifications

Shape: Coffin

Colour and finish: White gloss finish

Material: MDF construction with paper veneer

Quantity of handles and type: Six gold-coloured plastic and timber swing

bar handles

Lid type: Single raised lid Drapery detail: Satin ruffled

Closure method: Six gold-coloured thumbscrews

**HANDLE** 

MOULDING

LINING