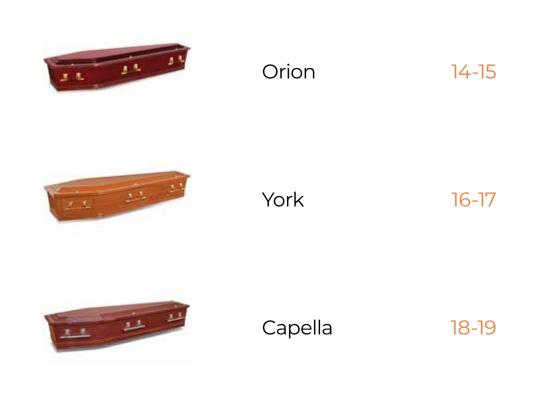

## Orion

The Orion coffin is engineered with MDF construction and a rosewood paper veneer gloss finish. This coffin has a tiered lid with six gold-coloured plastic and timber swing bar handles and is completed with a satin ruffled lining.

# York

The York coffin is engineered with MDF construction and a golden teak gloss finish. This coffin has a tiered lid with six gold-coloured plastic and timber swing bar handles and is completed with a satin ruffled lining.

# Capella

The Capella coffin is finished with a jarrah gloss and made from MDF. This coffin has a tiered lid, silver-coloured swing bar handles and is completed with a satin lining.