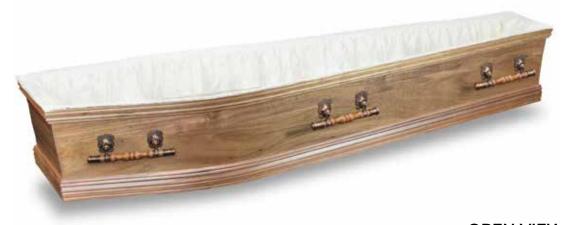

# Cassiopeia

The Cassiopeia coffin is finished with a white gloss and made from MDF. This coffin has a single raised lid, gold-coloured plastic and wood swing bar handles and accessories and is completed with a satin ruffled lining.

### Cassiopeia specifications

Shape: Coffin

Colour and finish: White gloss finish

Material: MDF construction with paper veneer

Quantity of handles and type: Six gold-coloured plastic and timber swing

bar handles

Lid type: Single raised lid Drapery detail: Satin ruffled

Closure method: Six gold-coloured thumbscrews

**HANDLE** 

MOULDING

LINING