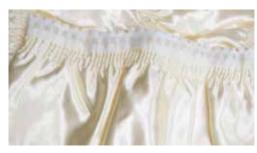

# Cassiopeia

The Cassiopeia coffin is finished with a white gloss and made from MDF. This coffin has a single raised lid, gold-coloured plastic and wood swing bar handles and accessories and is completed with a satin ruffled lining.

### Cassiopeia specifications

Shape: Coffin

Colour and finish: White gloss finish

Material: MDF construction with paper veneer

Quantity of handles and type: Six gold-coloured plastic and timber swing

bar handles

Lid type: Single raised lid Drapery detail: Satin ruffled

Closure method: Six gold-coloured thumbscrews

**HANDLE** 

MOULDING

LINING