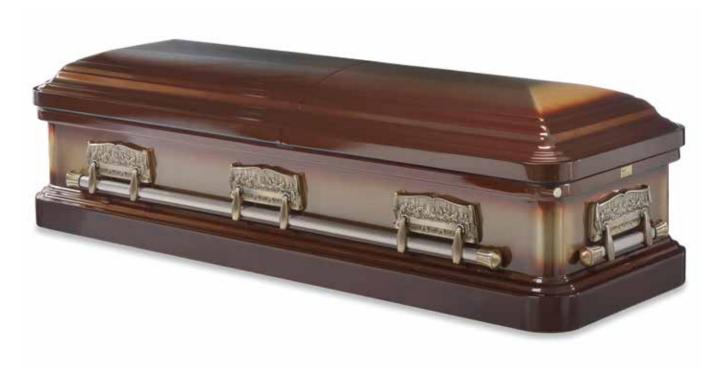

# Australian-Style Caskets

Our Australian-style casket range has been designed and constructed to reflect the unique cultural and natural influences of Australia. Our caskets are constructed of wood such as Pine, Cedar and Blackwood.

### Sentinel

The Sentinel casket is engineered with plantation pine with a cedar gloss finish. This coffin has a full top with six silver-coloured plastic and timber swing bar handles and is completed with a satin lining.

### **Sentinel specifications**

Shape: Casket

Colour and finish: Cedar with gloss finish Material: Plantation pine with MDF base

Quantity of handles and type: Six silver-coloured plastic and timber swing