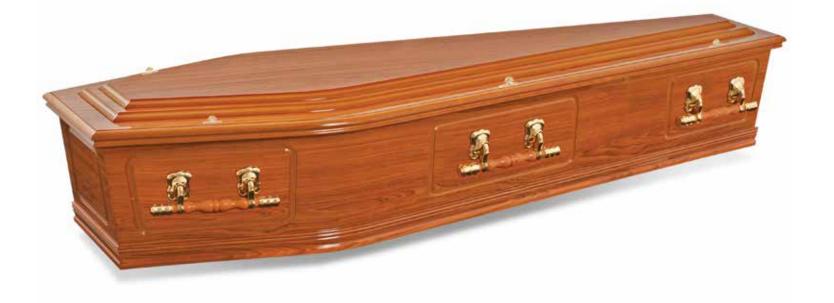

# Cassiopeia

The Cassiopeia coffin is finished with a white gloss and made from MDF. This coffin has a single raised lid, gold-coloured plastic and wood swing bar handles and accessories and is completed with a satin ruffled lining.

### Cassiopeia specifications

Shape: Coffin

Colour and finish: White gloss finish

Material: MDF construction with paper veneer

Quantity of handles and type: Six gold-coloured plastic and timber swing

bar handles

Lid type: Single raised lid Drapery detail: Satin ruffled

Closure method: Six gold-coloured thumbscrews

**HANDLE** 

MOULDING

LINING