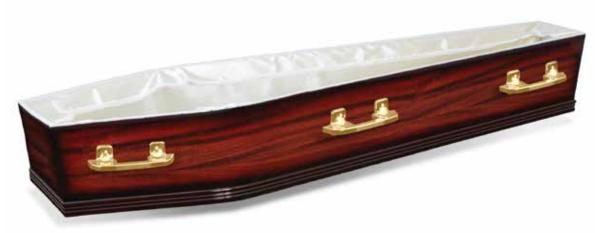

# Cassiopeia

The Cassiopeia coffin is finished with a white gloss and made from MDF. This coffin has a single raised lid, gold-coloured plastic and wood swing bar handles and accessories and is completed with a satin ruffled lining.

### Cassiopeia specifications

Shape: Coffin

Colour and finish: White gloss finish

Material: MDF construction with paper veneer

Quantity of handles and type: Six gold-coloured plastic and timber swing

bar handles

Lid type: Single raised lid Drapery detail: Satin ruffled

Closure method: Six gold-coloured thumbscrews

**HANDLE** 

MOULDING

LINING