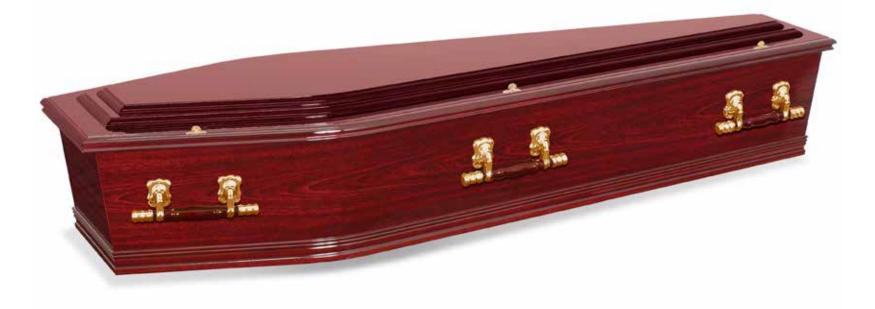

# Cassiopeia

The Cassiopeia coffin is finished with a white gloss and made from MDF. This coffin has a single raised lid, gold-coloured plastic and wood swing bar handles and accessories and is completed with a satin ruffled lining.

### Cassiopeia specifications

Shape: Coffin

Colour and finish: White gloss finish

Material: MDF construction with paper veneer

Quantity of handles and type: Six gold-coloured plastic and timber swing

bar handles

Lid type: Single raised lid Drapery detail: Satin ruffled

Closure method: Six gold-coloured thumbscrews

**HANDLE** 

MOULDING

LINING