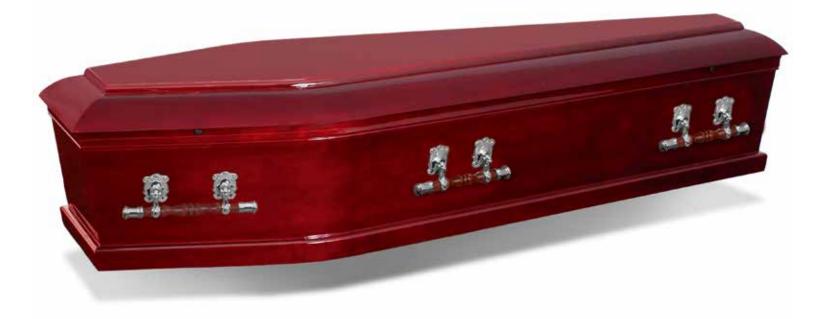

# Cassiopeia

The Cassiopeia coffin is finished with a white gloss and made from MDF. This coffin has a single raised lid, gold-coloured plastic and wood swing bar handles and accessories and is completed with a satin ruffled lining.

### Cassiopeia specifications

Shape: Coffin

Colour and finish: White gloss finish

Material: MDF construction with paper veneer

Quantity of handles and type: Six gold-coloured plastic and timber swing

bar handles

Lid type: Single raised lid Drapery detail: Satin ruffled

Closure method: Six gold-coloured thumbscrews

**HANDLE** 

MOULDING

LINING