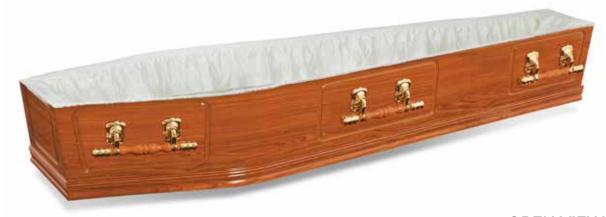

# Cassiopeia

The Cassiopeia coffin is finished with a white gloss and made from MDF. This coffin has a single raised lid, gold-coloured plastic and wood swing bar handles and accessories and is completed with a satin ruffled lining.

### Cassiopeia specifications

Shape: Coffin

Colour and finish: White gloss finish

Material: MDF construction with paper veneer

Quantity of handles and type: Six gold-coloured plastic and timber swing

bar handles

Lid type: Single raised lid Drapery detail: Satin ruffled

Closure method: Six gold-coloured thumbscrews

**HANDLE** 

MOULDING

LINING