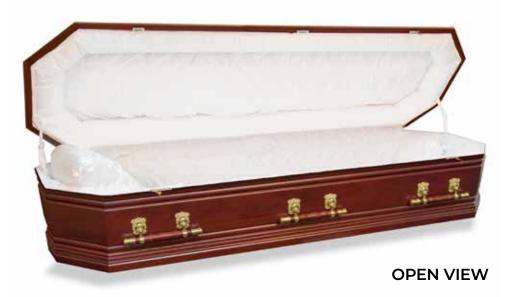

# Cassiopeia

The Cassiopeia coffin is finished with a white gloss and made from MDF. This coffin has a single raised lid, gold-coloured plastic and wood swing bar handles and accessories and is completed with a satin ruffled lining.