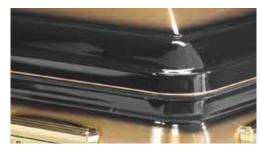

# Majestic Gold

The Majestic Gold is constructed using 48 ounce solid bronze with a brushed gold finish. It has 14 carat gold hardware and is completed with a pearl velvet interior with a tufted pillow and internal panel.

### **Majestic Gold specifications**

Shape: Casket

Colour and finish: Brushed gold metal finish

Material: Metal

Quantity of handles and type: Full length metal swing bar handles

Lid type: Dome half lid

**HANDLE** 