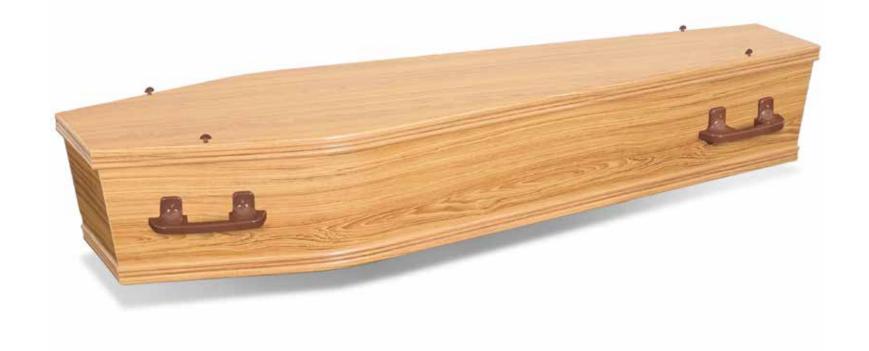

|           |       | 000      |



### Australian-Style Caskets





Cedar 45-46



Columba 47-48

### Traditional-Style Caskets





### Traditional-Style Caskets



### Traditional Veneer Coffins

Our traditional veneer coffin range consists of assorted styles and finishes and are made with medium-density fibreboard (MDF) which is constructed using engineered wood fibres that have been compressed and bonded together with resin.

# **Fundamental**

The Fundamental coffin is engineered from MDF and finished with a maple timber look paper veneer. This coffin has a flat lid and four brown fixed plastic handles. The Fundamental is completed with a cotton lining.



### **Fundamental specifications**

Shape: Coffin

Colour and finish: Maple with matte finish

Material: MDF construction with paper veneer

Quantity of handles and type: Four brown fixed plastic handles

Lid type: Flat lid

Drapery detail: Cotton

Closure method: Four brown thumbscrews





**HANDLE** 



**MOULDING** 



**LINING** 

## Consort

The Consort coffin is engineered from MDF with an oak coloured paper veneer and matte finish. This coffin has a flat lid with four silver-coloured plastic handles and is completed with a cotton lining.



#### **Consort specifications**

Shape: Coffin

Colour and finish: Oak matte finish

Material: MDF construction with paper veneer

Quantity of handles and type: Four silver-coloured fixed plastic handles

Lid type: Flat lid

Drapery detail: Co