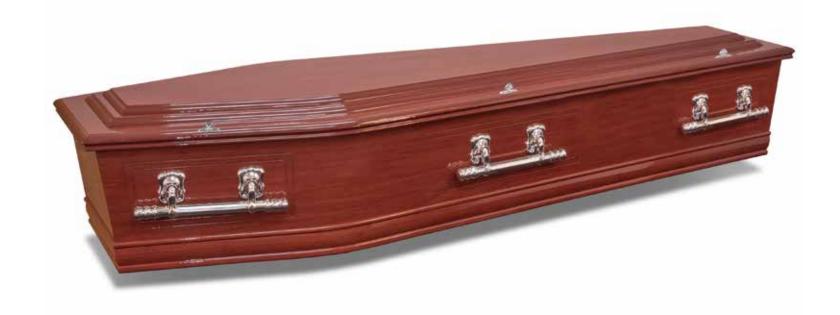

# Cassiopeia

The Cassiopeia coffin is finished with a white gloss and made from MDF. This coffin has a single raised lid, gold-coloured plastic and wood swing bar handles and accessories and is completed with a satin ruffled lining.

### Cassiopeia specifications

Shape: Coffin

Colour and finish: White gloss finish

Material: MDF construction with paper veneer

Quantity of handles and type: Six gold-coloured plastic and timber swing

bar handles

Lid type: Single raised lid Drapery detail: Satin ruffled

Closure method: Six gold-coloured thumbscrews

**HANDLE** 

MOULDING

LINING