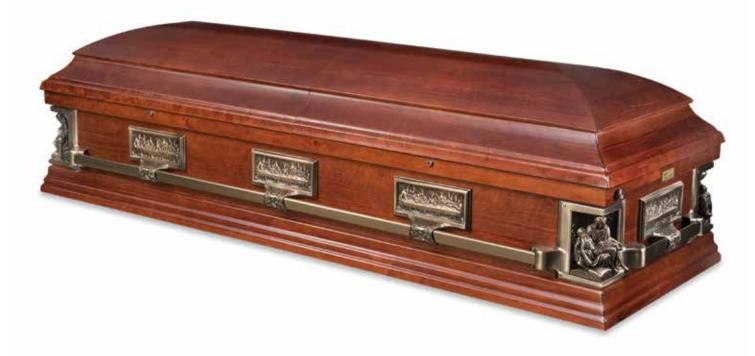

# Australian-Style Caskets

Our Australian-style casket range has been designed and constructed to reflect the unique cultural and natural influences of Australia. Our caskets are constructed of wood such as Pine, Cedar and Blackwood.

## Cedar

The Cedar casket is classical in appearance, constructed from cedar with routed sides and completed with a satin finish. The Cedar has six gold-coloured metal and timber swing bar handles and is finished with satin deluxe lining.

### **Cedar specifications**

Shape: Casket

Colour and finish: Cedar with satin finish

Material: Cedar with routed sides and MDF base

Quantity of handles and type: Six gold-coloured metal and timber swing

bar handles

Lid type: Hinged lid

Drapery detail: Satin deluxe

Closure method: Two gold-coloured metal casket clips

**HANDLE** 

**MOULDING** 

**LINING** 