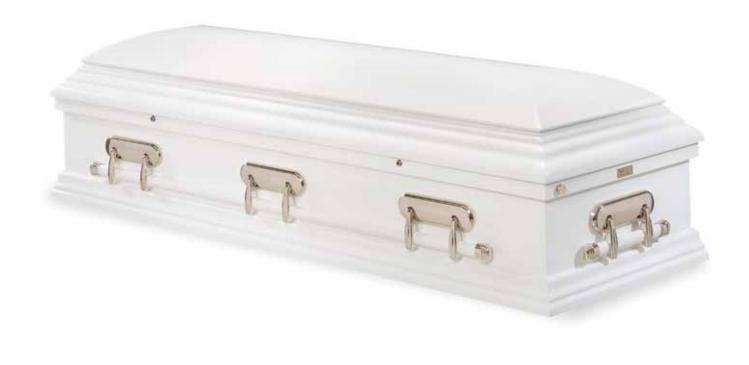

# Traditional-Style Caskets

Our traditional-style casket range has been designed and constructed for their aesthetic appeal and natural beauty, as well as their durability and long-lasting properties. They are made of solid wood, steel or bronze and are finished with a high gloss varnish or paint. The internal and external features reflect the high quality and detail that go into the construction of these caskets.

# Heavenly White

The Heavenly White casket is constructed using solid poplar with a white gloss finish, mist copper tone hardware and completed with a white crepe interior.

### **Heavenly White specifications**

Shape: Casket

Colour and finish: White gloss finish

Material: Solid Timber

Quantity of handles and type: Full length wooden bar handles

Lid type: Dome half lid

Drapery detail: White crepe