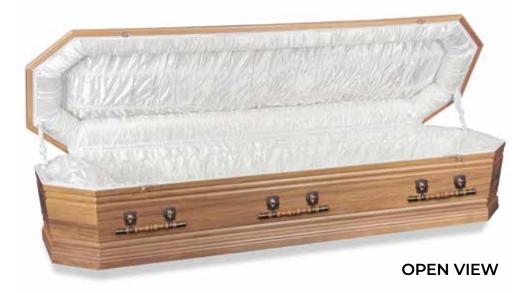

# Cassiopeia

The Cassiopeia coffin is finished with a white gloss and made from MDF. This coffin has a single raised lid, gold-coloured plastic and wood swing bar handles and accessories and is completed with a satin ruffled lining.

### Cassiopeia specifications

Shape: Coffin

Colour and finish: White gloss finish

Material: MDF construction with paper veneer

Quantity of handles and type: Six gold-coloured plastic and timber swing

bar handles

Lid type: Single raised lid Drapery detail: Satin ruffled

Closure method: Six gold-coloured thumbscrews

**HANDLE** 

MOULDING

LINING