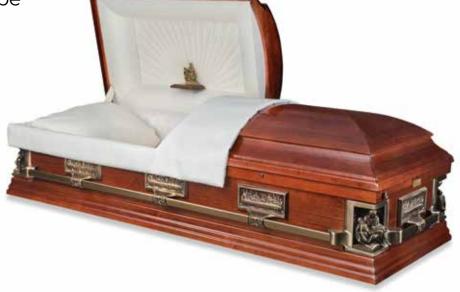

### Pieta

The Pieta is engineered using maple with a hand rubbed high gloss finish. Completed with a champagne velvet interior and the choice of a Last Supper tribute panel or a family keepsake Pieta statue.

#### Pieta specifications

Shape: Casket

Colour and finish: Hand rubbed antique cherry stain high gloss finish

Material: Traditional maple

Quantity of handles and type: Two long swing bar wooden handles at

sides, two end handles, premium antique finish hardware

Lid type: Dome half lid Drapery detail: Tan crepe

Closure method: Locks

**OPEN VIEW** 

**HANDLE** 

**MOULDING** 

LINING