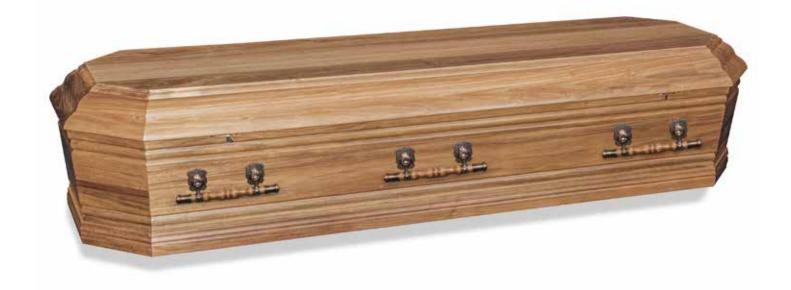

# Cassiopeia

The Cassiopeia coffin is finished with a white gloss and made from MDF. This coffin has a single raised lid, gold-coloured plastic and wood swing bar handles and accessories and is completed with a satin ruffled lining.

### Cassiopeia specifications

Shape: Coffin

Colour and finish: White gloss finish

Material: MDF construction with paper veneer

Quantity of handles and type: Six gold-coloured plastic and timber swing

bar handles

Lid type: Single raised lid Drapery detail: Satin ruffled

Closure method: Six gold-coloured thumbscrews

**HANDLE** 

MOULDING

LINING