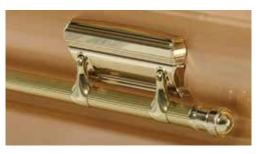

Drapery detail: Cotton

Closure method: Four brown thumbscrews

**HANDLE** 

**MOULDING** 

**LINING** 