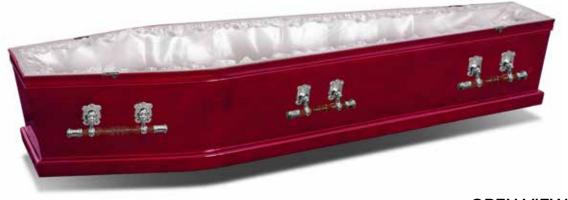

# Cassiopeia

The Cassiopeia coffin is finished with a white gloss and made from MDF. This coffin has a single raised lid, gold-coloured plastic and wood swing bar handles and accessories and is completed with a satin ruffled lining.

### Cassiopeia specifications

Shape: Coffin

Colour and finish: White gloss finish

Material: MDF construction with paper veneer

Quantity of handles and type: Six gold-coloured plastic and timber swing

bar handles

Lid type: Single raised lid Drapery detail: Satin ruffled

Closure method: Six gold-coloured thumbscrews

**HANDLE** 

MOULDING

LINING