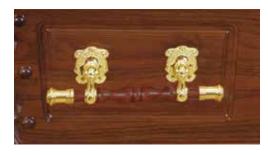

# Cassiopeia

The Cassiopeia coffin is finished with a white gloss and made from MDF. This coffin has a single raised lid, gold-coloured plastic and wood swing bar handles and accessories and is completed with a satin ruffled lining.

### Cassiopeia specifications

Shape: Coffin

Colour and finish: White gloss finish

Material: MDF construction with paper veneer

Quantity of handles and type: Six gold-coloured plastic and timber swing

bar handles

Lid type: Single raised lid Drapery detail: Satin ruffled

Closure method: Six gold-coloured thumbscrews

**HANDLE** 

MOULDING

LINING