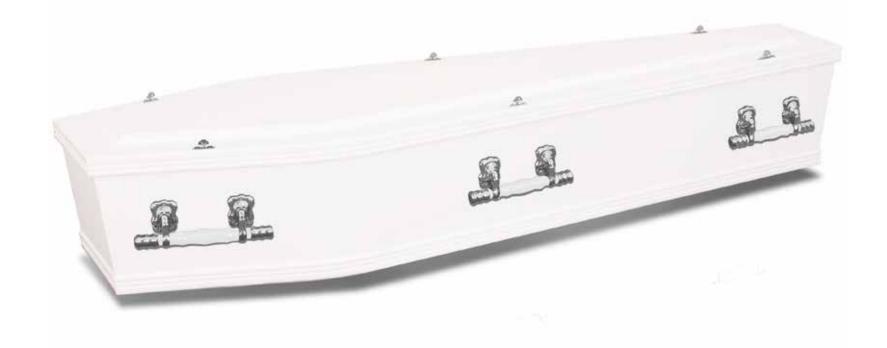

# Cassiopeia

The Cassiopeia coffin is finished with a white gloss and made from MDF. This coffin has a single raised lid, gold-coloured plastic and wood swing bar handles and accessories and is completed with a satin ruffled lining.

### Cassiopeia specifications

Shape: Coffin

Colour and finish: White gloss finish

Material: MDF construction with paper veneer

Quantity of handles and type: Six gold-coloured plastic and timber swing

bar handles

Lid type: Single raised lid Drapery detail: Satin ruffled

Closure method: Six gold-coloured thumbscrews

**HANDLE** 

MOULDING

LINING