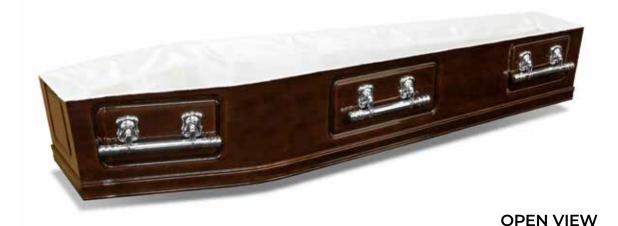

# Cassiopeia

The Cassiopeia coffin is finished with a white gloss and made from MDF. This coffin has a single raised lid, gold-coloured plastic and wood swing bar handles and accessories and is completed with a satin ruffled lining.

### Cassiopeia specifications

Shape: Coffin

Colour and finish: White gloss finish

Material: MDF construction with paper veneer

Quantity of handles and type: Six gold-coloured plastic and timber swing

bar handles

Lid type: Single raised lid Drapery detail: Satin ruffled

Closure method: Six gold-coloured thumbscrews

**HANDLE** 

MOULDING

LINING