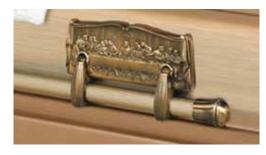

### El Dorado

The El Dorado is constructed using 48 ounce solid bronze with a brushed classic midnight finish. It has 14 carat gold hardware and is completed with pearl velvet interior with a tufted pillow and internal panel.

### El Dorado specifications

Shape: Casket

Colour and finish: Classic midnight with brushed metal finish

Material: Metal

Quantity of handles and type: Full length metal swing bar handles

Lid type: Dome half lid

Drapery detail: Pearl velvet Closure method: Locks

**OPEN VIEW** 

**HANDLE** 

**MOULDING** 

LINING