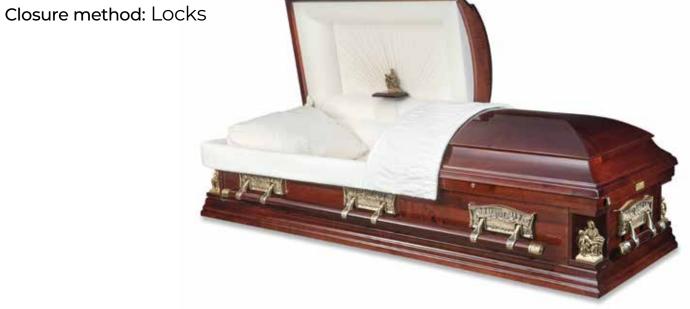

### Pieta

The Pieta is engineered using maple with a hand rubbed high gloss finish. Completed with a champagne velvet interior and the choice of a Last Supper tribute panel or a family keepsake Pieta statue.

#### Pieta specifications

Shape: Casket

Colour and finish: Hand rubbed antique cherry stain high gloss finish

Material: Traditional maple

Quantity of handles and type: Two long swing bar wooden handles at

sides, two end handles, premium antique finish hardware

Lid type: Dome half lid Drapery detail: Tan crepe

Closure method: Locks

**OPEN VIEW** 

**HANDLE** 

**MOULDING** 

LINING