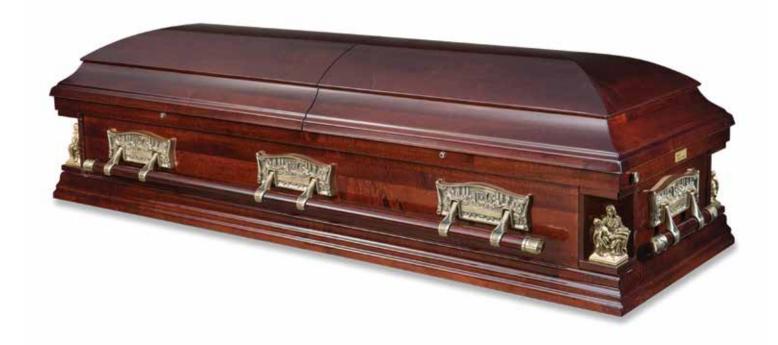

### Pieta

The Pieta is engineered using maple with a hand rubbed high gloss finish. Completed with a champagne velvet interior and the choice of a Last Supper tribute panel or a family keepsake Pieta statue.

#### Pieta specifications

Shape: Casket

Colour and finish: Hand rubbed antique cherry stain high gloss finish

Material: Traditional maple

Quantity of handles and type: Two long swing bar wooden handles at

sides, two end handles, premium antique finish hardware

Lid type: Dome half lid Drapery detail: Tan crepe

Closure method: Locks

**OPEN VIEW** 

**HANDLE** 

**MOULDING** 

LINING