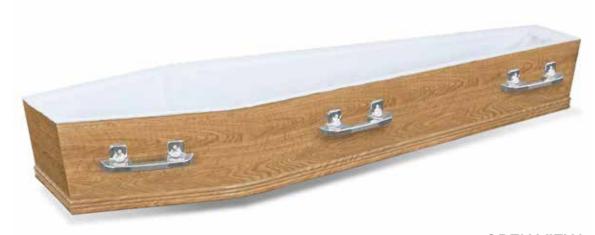

# Cassiopeia

The Cassiopeia coffin is finished with a white gloss and made from MDF. This coffin has a single raised lid, gold-coloured plastic and wood swing bar handles and accessories and is completed with a satin ruffled lining.

### Cassiopeia specifications

Shape: Coffin

Colour and finish: White gloss finish

Material: MDF construction with paper veneer

Quantity of handles and type: Six gold-coloured plastic and timber swing

bar handles

Lid type: Single raised lid Drapery detail: Satin ruffled

Closure method: Six gold-coloured thumbscrews

**HANDLE** 

MOULDING

LINING