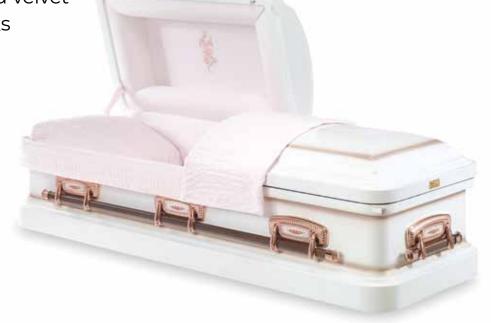

## White Rose

The White Rose is constructed using 18 gauge steel, with a two tone white and shaded rose finish. The external handle inlays display an embroidered rose on each cap panel. It is completed with a shirred light pink velvet interior.

### White Rose specifications

Shape: Casket

Colour and finish: White with shaded rose finish

Material: Metal

Quantity of handles and type: Full length metal swing bar handles

Lid type: Dome half lid

Drapery detail: Shirred velvet

Closure method: Locks

**OPEN VIEW** 

**HANDLE** 

**MOULDING** 

LINING