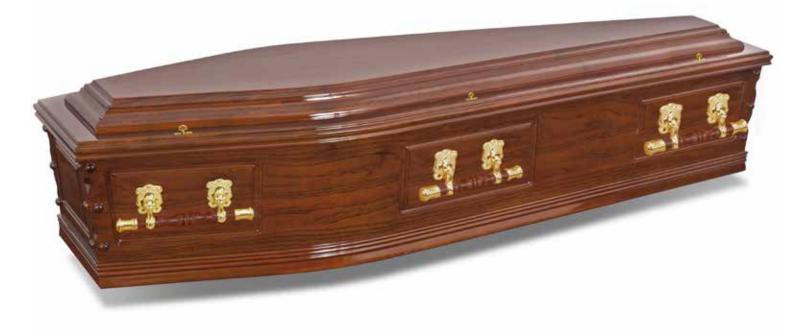

# Cassiopeia

The Cassiopeia coffin is finished with a white gloss and made from MDF. This coffin has a single raised lid, gold-coloured plastic and wood swing bar handles and accessories and is completed with a satin ruffled lining.

### Cassiopeia specifications

Shape: Coffin

Colour and finish: White gloss finish

Material: MDF construction with paper veneer

Quantity of handles and type: Six gold-coloured plastic and timber swing

bar handles

Lid type: Single raised lid Drapery detail: Satin ruffled

Closure method: Six gold-coloured thumbscrews

**HANDLE** 

MOULDING

LINING