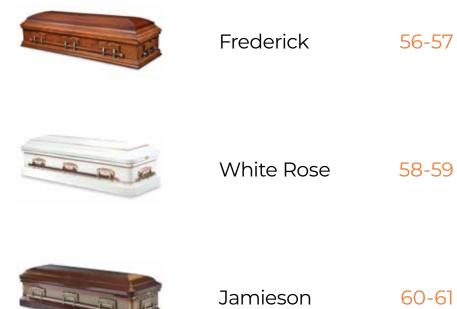

### Frederick

The Frederick is engineered using solid poplar with a nugget two tone high gloss finish. It consists of an internal panel for photos or memorabilia and is completed with an ivory basket weave interior.

### Frederick specifications

Shape: Casket

Colour and finish: Nugget high gloss finish

Material: Solid timber

Quantity of handles and type: Full length wooden swing bar handles

Lid type: Dome half lid

Drapery detail: Ivory basket weave

## White Rose

The White Rose is constructed using 18 gauge steel, with a two tone white and shaded rose finish. The external handle inlays display an embroidered rose on each cap panel. It is completed with a shirred light pink velvet interior.

### White Rose specifications

Shape: Casket

Colour and finish: White with shaded rose finish

Material: Metal

Quantity of handles and type: Full length metal swing bar handles

Lid type: Dome half lid

Drapery detail: Shirred velvet

## **Jamieson**

The Jamieson is constructed using 18 gauge steel, with a cognac brushed finish and offers an optional Last Supper panel insert. It is completed with a shirred beige velvet interior.

### Jamieson specifications

Shape: Casket

Colour and finish: Cognac brushed metal finish

Material: Metal

Quantity of handles and type: Full length metal swing bar handles

Lid type: Dome half lid

Drapery detail: Shirred velvet