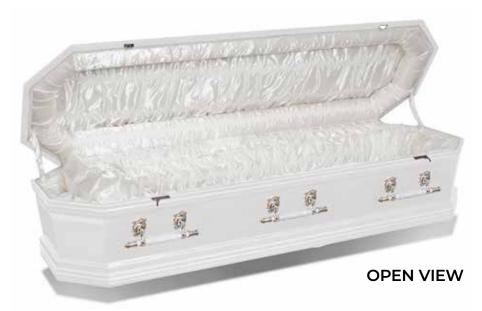

# Cassiopeia

The Cassiopeia coffin is finished with a white gloss and made from MDF. This coffin has a single raised lid, gold-coloured plastic and wood swing bar handles and accessories and is completed with a satin ruffled lining.

### Cassiopeia specifications

Shape: Coffin

Colour and finish: White gloss finish

Material: MDF construction with paper veneer

Quantity of handles and type: Six gold-coloured plastic and timber swing

bar handles

Lid type: Single raised lid Drapery detail: Satin ruffled

Closure method: Six gold-coloured thumbscrews

**HANDLE** 

MOULDING

LINING