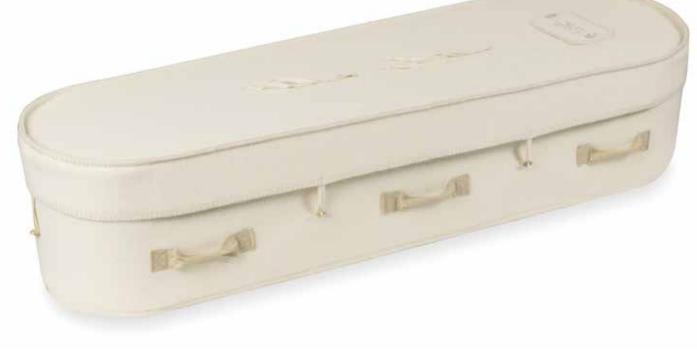

## Ain

The Ain coffin is engineered from plantation pine with a raw finish. This coffin has a flat lid, six rope handles and is completed with a calico lining.

### Ain specifications

Shape: Coffin

Colour and finish: Raw finish

Material: Plantation pine with MDF base

Quantity of handles and type: Six rope handles

Lid type: Flat lid

Drapery detail: Calico

Closure method: Wooden dowels