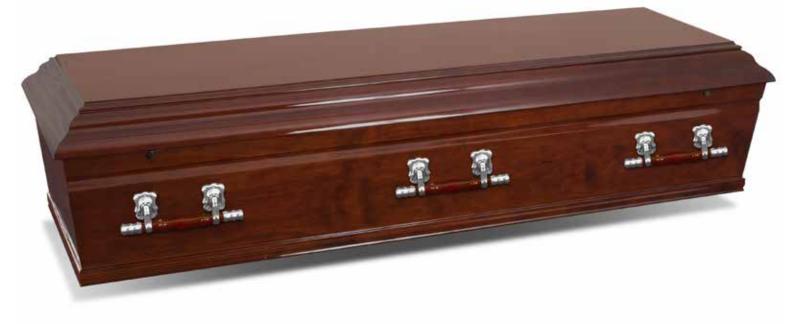

## Davidson

The Davidson coffin is engineered from timber with a rosewood gloss finish. It has a curved lid and six silver-coloured metal and wood swing bar handles and is completed with a deluxe satin lining.

### **Davidson specifications**

Shape: Coffin

Colour and finish: Rosewood gloss finish Material: Plantation pine and MDF base

Quantity of handles and type: Six silver-coloured metal and wood

swing handles

Lid type: Semi-dome lid

Drapery detail: Satin

Closure method: Lid clips

**OPEN VIEW** 

**HANDLE** 

**MOULDING** 

LINING