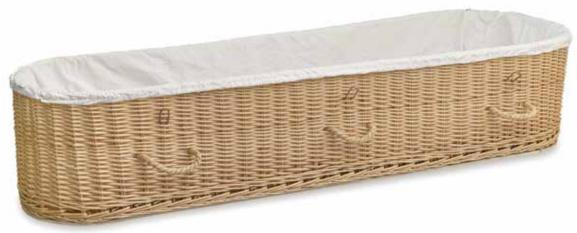

# Wicker

The Wicker coffin is constructed from basketry wicker with a raw finish. This coffin has a flat lid with six rope handles. The Wicker is completed with a calico lining and a wooden nameplate.

### Wicker specifications

Shape: Coffin

Colour and finish: Raw finish Material: Basketry wicker

Quantity of handles and type: Six rope handles

Lid type: Flat lid

Drapery detail: Calico

Closure method: Toggles