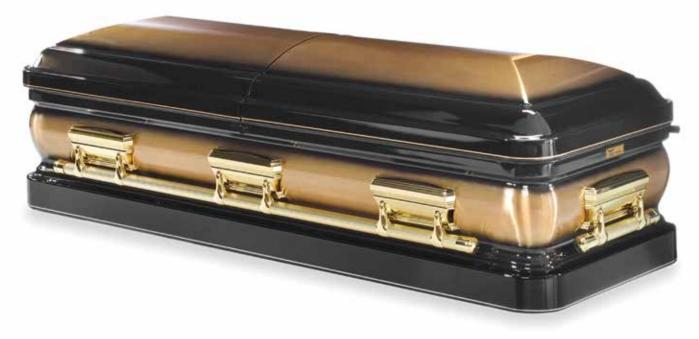

### El Dorado

The El Dorado is constructed using 48 ounce solid bronze with a brushed classic midnight finish. It has 14 carat gold hardware and is completed with pearl velvet interior with a tufted pillow and internal panel.

### El Dorado specifications

Shape: Casket

Colour and finish: Classic midnight with brushed metal finish

Material: Metal

Quantity of handles and type: Full length metal swing bar handles

Lid type: Dome half lid

Drapery detail: Pearl velvet Closure method: Locks

**OPEN VIEW** 

**HANDLE** 

**MOULDING** 

LINING