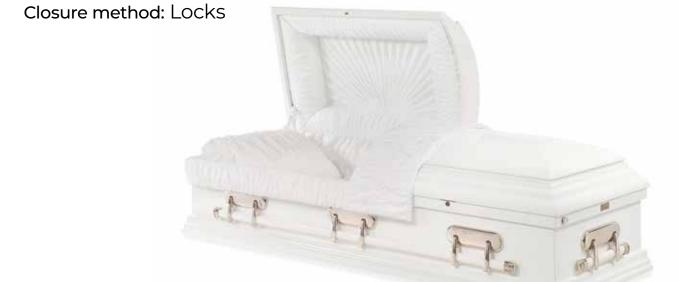

### Pieta

The Pieta is engineered using maple with a hand rubbed high gloss finish. Completed with a champagne velvet interior and the choice of a Last Supper tribute panel or a family keepsake Pieta statue.

#### Pieta specifications

Shape: Casket

Colour and finish: Hand rubbed antique cherry stain high gloss finish

Material: Traditional maple

Quantity of handles and type: Two long swing bar wooden handles at

sides, two end handles, premium antique finish hardware

Lid type: Dome half lid Drapery detail: Tan crepe

Closure method: Locks

**OPEN VIEW** 

**HANDLE** 

**MOULDING** 

LINING