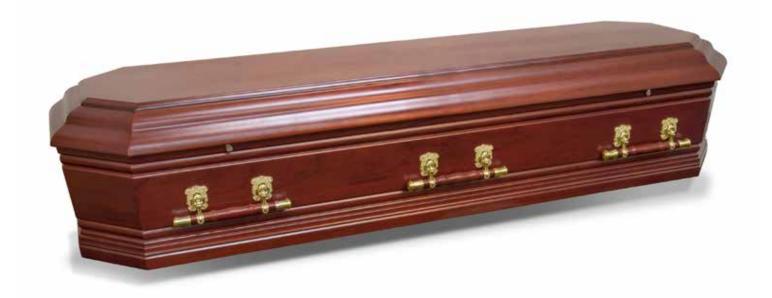

# Cassiopeia

The Cassiopeia coffin is finished with a white gloss and made from MDF. This coffin has a single raised lid, gold-coloured plastic and wood swing bar handles and accessories and is completed with a satin ruffled lining.