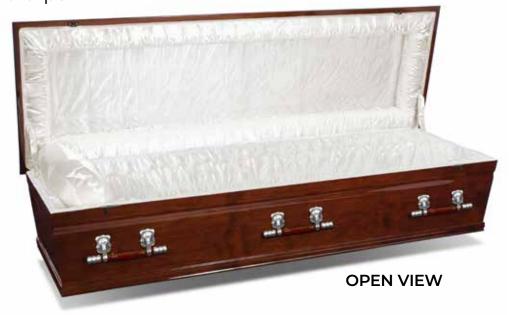

# Cassiopeia

The Cassiopeia coffin is finished with a white gloss and made from MDF. This coffin has a single raised lid, gold-coloured plastic and wood swing bar handles and accessories and is completed with a satin ruffled lining.

### Cassiopeia specifications

Shape: Coffin

Colour and finish: White gloss finish

Material: MDF construction with paper veneer

Quantity of handles and type: Six gold-coloured plastic and timber swing

bar handles

Lid type: Single raised lid Drapery detail: Satin ruffled

Closure method: Six gold-coloured thumbscrews

**HANDLE** 

MOULDING

LINING