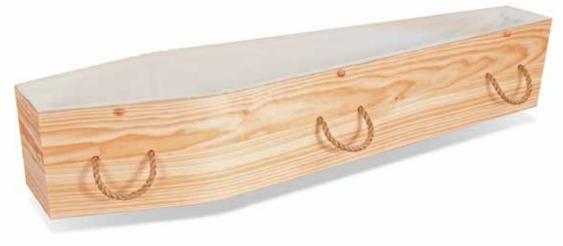

## Ain

The Ain coffin is engineered from plantation pine with a raw finish. This coffin has a flat lid, six rope handles and is completed with a calico lining.

### Ain specifications

Shape: Coffin

Colour and finish: Raw finish

Material: Plantation pine with MDF base

Quantity of handles and type: Six rope handles

Lid type: Flat lid

Drapery detail: Calico

Closure method: Wooden dowels