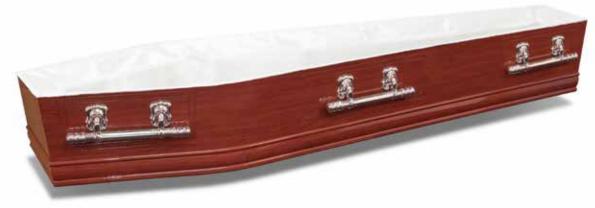

# Cassiopeia

The Cassiopeia coffin is finished with a white gloss and made from MDF. This coffin has a single raised lid, gold-coloured plastic and wood swing bar handles and accessories and is completed with a satin ruffled lining.

### Cassiopeia specifications

Shape: Coffin

Colour and finish: White gloss finish

Material: MDF construction with paper veneer

Quantity of handles and type: Six gold-coloured plastic and timber swing

bar handles

Lid type: Single raised lid Drapery detail: Satin ruffled

Closure method: Six gold-coloured thumbscrews

**HANDLE** 

MOULDING

LINING