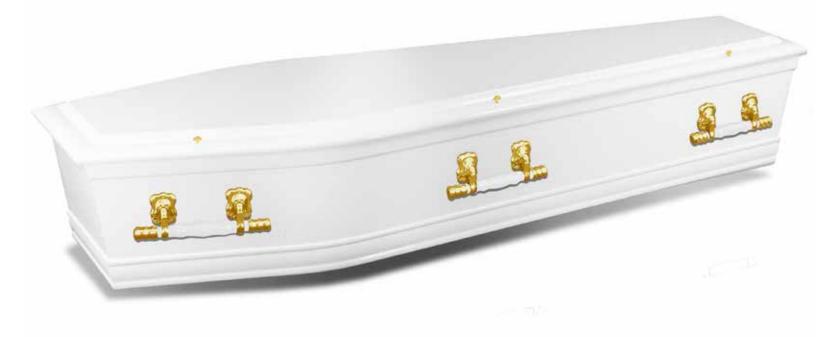

# Cassiopeia

The Cassiopeia coffin is finished with a white gloss and made from MDF. This coffin has a single raised lid, gold-coloured plastic and wood swing bar handles and accessories and is completed with a satin ruffled lining.

### Cassiopeia specifications

Shape: Coffin

Colour and finish: White gloss finish

Material: MDF construction with paper veneer

Quantity of handles and type: Six gold-coloured plastic and timber swing

bar handles

Lid type: Single raised lid Drapery detail: Satin ruffled

Closure method: Six gold-coloured thumbscrews

**HANDLE** 

MOULDING

LINING