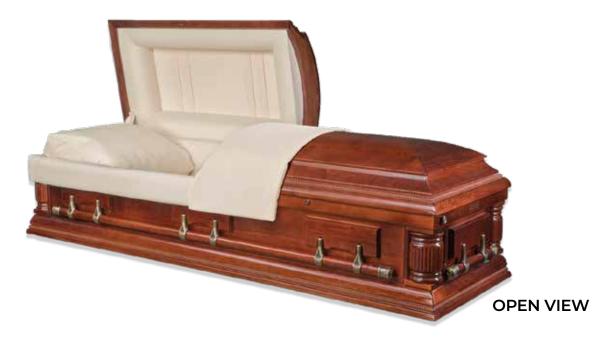

# Cassiopeia

The Cassiopeia coffin is finished with a white gloss and made from MDF. This coffin has a single raised lid, gold-coloured plastic and wood swing bar handles and accessories and is completed with a satin ruffled lining.

### Cassiopeia specifications

Shape: Coffin

Colour and finish: White gloss finish

Material: MDF construction with paper veneer

Quantity of handles and type: Six gold-coloured plastic and timber swing

bar handles

Lid type: Single raised lid Drapery detail: Satin ruffled

Closure method: Six gold-coloured thumbscrews

**HANDLE** 

MOULDING

LINING