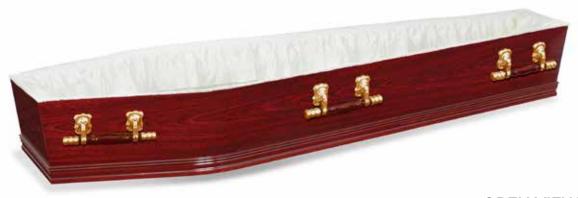

# Cassiopeia

The Cassiopeia coffin is finished with a white gloss and made from MDF. This coffin has a single raised lid, gold-coloured plastic and wood swing bar handles and accessories and is completed with a satin ruffled lining.

### Cassiopeia specifications

Shape: Coffin

Colour and finish: White gloss finish

Material: MDF construction with paper veneer

Quantity of handles and type: Six gold-coloured plastic and timber swing

bar handles

Lid type: Single raised lid Drapery detail: Satin ruffled

Closure method: Six gold-coloured thumbscrews

**HANDLE** 

MOULDING

LINING