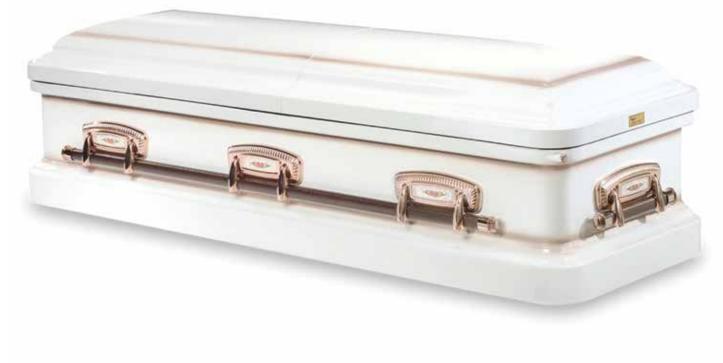

## White Rose

The White Rose is constructed using 18 gauge steel, with a two tone white and shaded rose finish. The external handle inlays display an embroidered rose on each cap panel. It is completed with a shirred light pink velvet interior.

### White Rose specifications

Shape: Casket

Colour and finish: White with shaded rose finish

Material: Metal

Quantity of handles and type: Full length metal swing bar handles

Lid type: Dome half lid

Drapery detail: Shirred velvet

Closure method: Locks

**OPEN VIEW** 

**HANDLE** 

**MOULDING** 

LINING