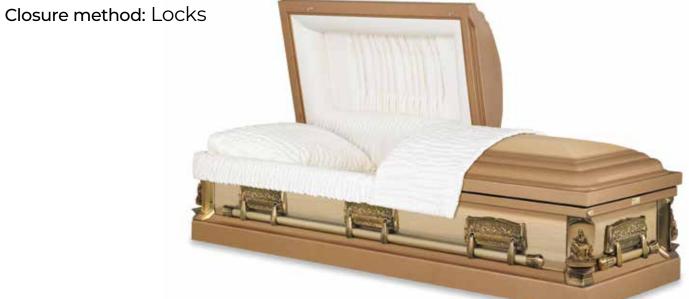

### El Dorado

The El Dorado is constructed using 48 ounce solid bronze with a brushed classic midnight finish. It has 14 carat gold hardware and is completed with pearl velvet interior with a tufted pillow and internal panel.

### El Dorado specifications

Shape: Casket

Colour and finish: Classic midnight with brushed metal finish

Material: Metal

Quantity of handles and type: Full length metal swing bar handles

Lid type: Dome half lid

Drapery detail: Pearl velvet Closure method: Locks

**OPEN VIEW** 

**HANDLE** 

**MOULDING** 

LINING