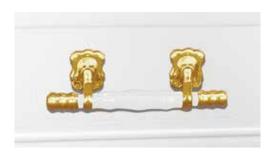

### Cassiopeia specifications

Shape: Coffin

Colour and finish: White gloss finish

Material: MDF construction with paper veneer

Quantity of handles and type: Six gold-coloured plastic and timber swing

bar handles

Lid type: Single raised lid Drapery detail: Satin ruffled

Closure method: Six gold-coloured thumbscrews

**HANDLE** 

MOULDING

LINING