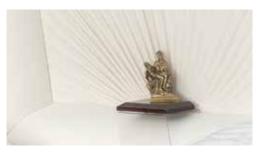

### Pieta

The Pieta is engineered using maple with a hand rubbed high gloss finish. Completed with a champagne velvet interior and the choice of a Last Supper tribute panel or a family keepsake Pieta statue.

#### Pieta specifications

Shape: Casket

Colour and finish: Hand rubbed antique cherry stain high gloss finish

Material: Traditional maple

Quantity of handles and type: Two long swing bar wooden handles at

sides, two end handles, premium antique finish hardware

Lid type: Dome half lid Drapery detail: Tan crepe

Closure method: Locks

**OPEN VIEW** 

**HANDLE** 

**MOULDING** 

LINING