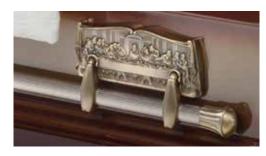

### Pieta

The Pieta is engineered using maple with a hand rubbed high gloss finish. Completed with a champagne velvet interior and the choice of a Last Supper tribute panel or a family keepsake Pieta statue.

#### Pieta specifications

Shape: Casket

Colour and finish: Hand rubbed antique cherry stain high gloss finish

Material: Traditional maple

Quantity of handles and type: Two long swing bar wooden handles at

sides, two end handles, premium antique finish hardware

Lid type: Dome half lid Drapery detail: Tan crepe

Closure method: Locks

**OPEN VIEW** 

**HANDLE** 

**MOULDING** 

LINING