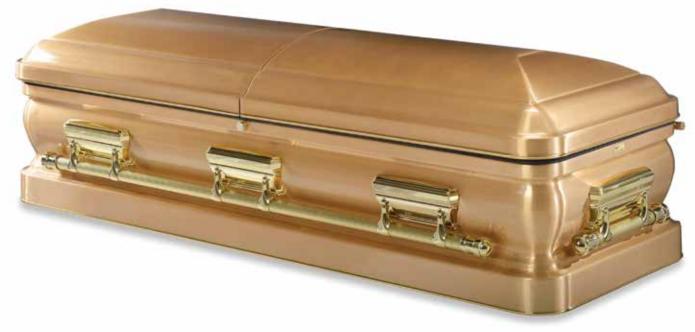

# Majestic Gold

The Majestic Gold is constructed using 48 ounce solid bronze with a brushed gold finish. It has 14 carat gold hardware and is completed with a pearl velvet interior with a tufted pillow and internal panel.

### **Majestic Gold specifications**

Shape: Casket

Colour and finish: Brushed gold metal finish

Material: Metal

Quantity of handles and type: Full length metal swing bar handles

Lid type: Dome half lid

**HANDLE** 