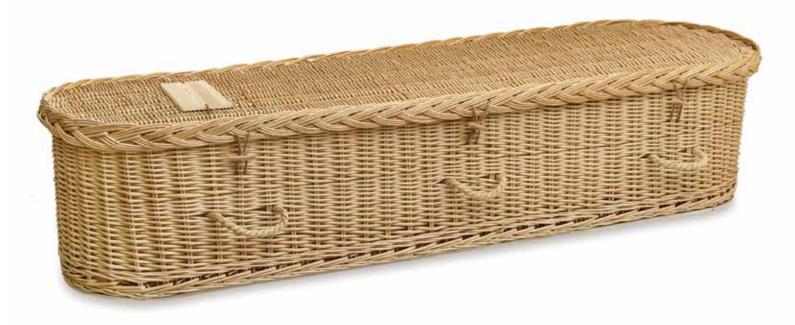

# Wicker

The Wicker coffin is constructed from basketry wicker with a raw finish. This coffin has a flat lid with six rope handles. The Wicker is completed with a calico lining and a wooden nameplate.

### Wicker specifications

Shape: Coffin

Colour and finish: Raw finish Material: Basketry wicker

Quantity of handles and type: Six rope handles

Lid type: Flat lid

Drapery detail: Calico

Closure method: Toggles