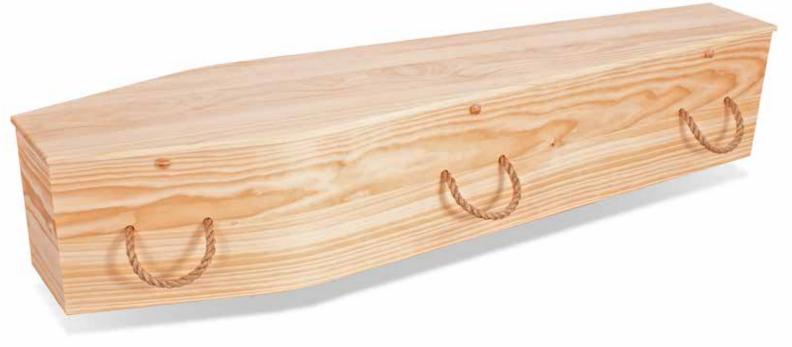

## Ain

The Ain coffin is engineered from plantation pine with a raw finish. This coffin has a flat lid, six rope handles and is completed with a calico lining.

### Ain specifications

Shape: Coffin

Colour and finish: Raw finish

Material: Plantation pine with MDF base

Quantity of handles and type: Six rope handles

Lid type: Flat lid

Drapery detail: Calico

Closure method: Wooden dowels