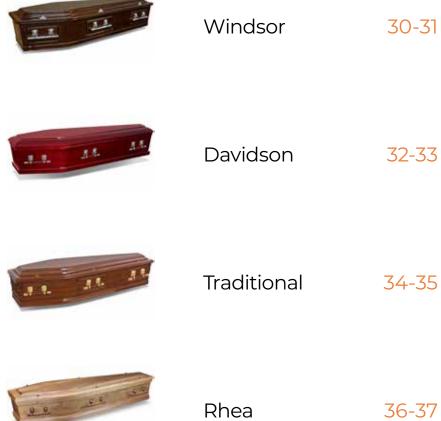

## Traditional Timber Coffins

Our traditional timber coffin range consists of assorted woods, styles, and finishes. They are constructed using timber, and in some instances utilising MDF as the base.

These types of coffins are more traditional and are often chosen for their aesthetic appeal and natural beauty.

## Windsor

Engineered from pine, the Windsor coffin has routed sides, a tiered lid and is finished with six silver-coloured plastic swing bar handles. The Windsor is lined with satin and is finished with a walnut coloured gloss.

## Davidson

The Davidson coffin is engineered from timber with a rosewood gloss finish. It has a curved lid and six silver-coloured metal and wood swing bar handles and is completed with a deluxe satin lining.

### **Traditional**

Constructed from cedar timber, the traditional coffin has decorative routed sides and a tiered lid. This coffin is fitted with six gold-coloured metal and timber swing bar handles and completed with a satin deluxe lining.

## Rhea

The Rhea is a Tasmanian blackwood coffin with fluted mouldings. It has a tiered lid with six brass-coloured metal and timber handles and accessories.