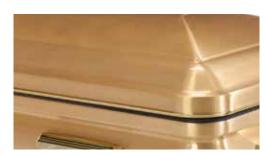

Drapery detail: Cotton

Closure method: Four brown thumbscrews

**HANDLE** 

**MOULDING** 

**LINING** 