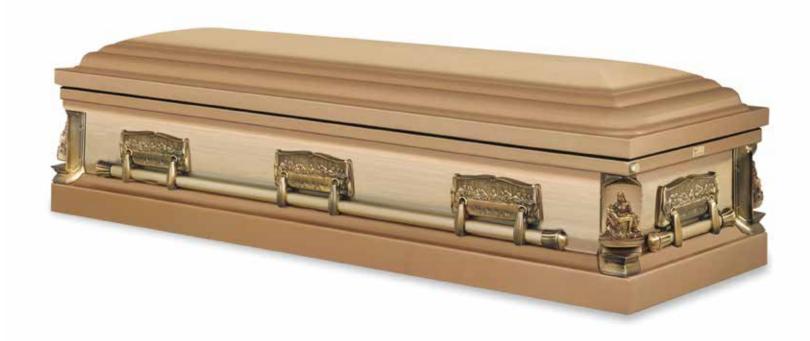

# Majestic Gold

The Majestic Gold is constructed using 48 ounce solid bronze with a brushed gold finish. It has 14 carat gold hardware and is completed with a pearl velvet interior with a tufted pillow and internal panel.

### **Majestic Gold specifications**

Shape: Casket

Colour and finish: Brushed gold metal finish

Material: Metal

Quantity of handles and type: Full length metal swing bar handles

Lid type: Dome half lid

**HANDLE** 

**MOULDING** 

LINING