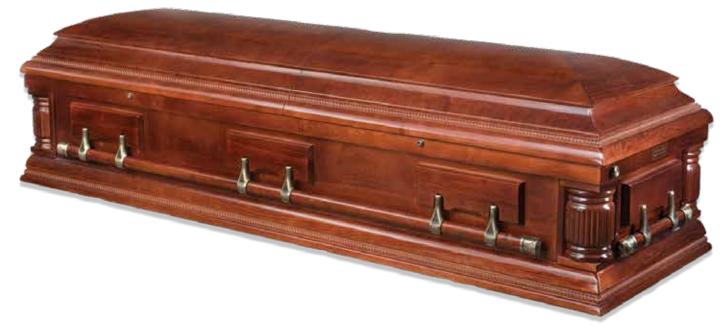

# Cassiopeia

The Cassiopeia coffin is finished with a white gloss and made from MDF. This coffin has a single raised lid, gold-coloured plastic and wood swing bar handles and accessories and is completed with a satin ruffled lining.

### Cassiopeia specifications

Shape: Coffin

Colour and finish: White gloss finish

Material: MDF construction with paper veneer

Quantity of handles and type: Six gold-coloured plastic and timber swing

bar handles

Lid type: Single raised lid Drapery detail: Satin ruffled

Closure method: Six gold-coloured thumbscrews

**HANDLE** 

MOULDING

LINING