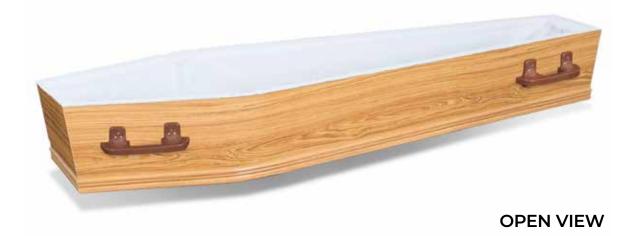

# Cassiopeia

The Cassiopeia coffin is finished with a white gloss and made from MDF. This coffin has a single raised lid, gold-coloured plastic and wood swing bar handles and accessories and is completed with a satin ruffled lining.

### Cassiopeia specifications

Shape: Coffin

Colour and finish: White gloss finish

Material: MDF construction with paper veneer

Quantity of handles and type: Six gold-coloured plastic and timber swing

bar handles

Lid type: Single raised lid Drapery detail: Satin ruffled

Closure method: Six gold-coloured thumbscrews

**HANDLE** 

MOULDING

LINING