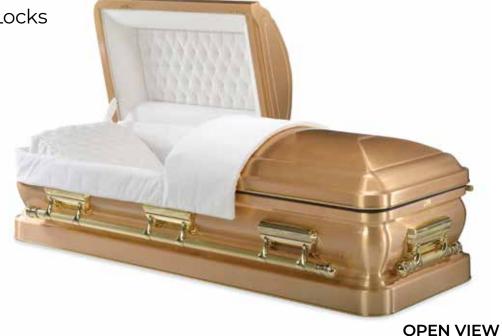

# Majestic Gold

The Majestic Gold is constructed using 48 ounce solid bronze with a brushed gold finish. It has 14 carat gold hardware and is completed with a pearl velvet interior with a tufted pillow and internal panel.

### **Majestic Gold specifications**

Shape: Casket

Colour and finish: Brushed gold metal finish

Material: Metal

Quantity of handles and type: Full length metal swing bar handles

Lid type: Dome half lid

**HANDLE** 