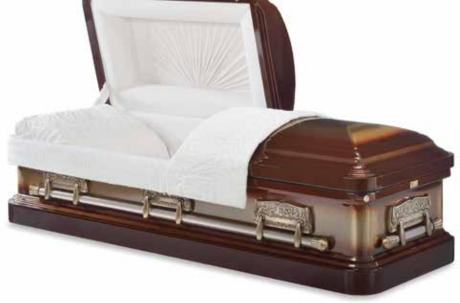

# Traditional-Style Caskets

Our traditional-style casket range has been designed and constructed for their aesthetic appeal and natural beauty, as well as their durability and long-lasting properties. They are made of solid wood, steel or bronze and are finished with a high gloss varnish or paint. The internal and external features reflect the high quality and detail that go into the construction of these caskets.

# Heavenly White

The Heavenly White casket is constructed using solid poplar with a white gloss finish, mist copper tone hardware and completed with a white crepe interior.

### **Heavenly White specifications**

Shape: Casket

Colour and finish: White gloss finish

Material: Solid Timber

Quantity of handles and type: Full length wooden bar handles

Lid type: Dome half lid

Drapery detail: White crepe