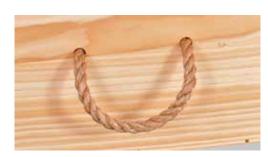

## Ain

The Ain coffin is engineered from plantation pine with a raw finish. This coffin has a flat lid, six rope handles and is completed with a calico lining.

### Ain specifications

Shape: Coffin

Colour and finish: Raw finish

Material: Plantation pine with MDF base

Quantity of handles and type: Six rope handles

Lid type: Flat lid

Drapery detail: Calico

Closure method: Wooden dowels