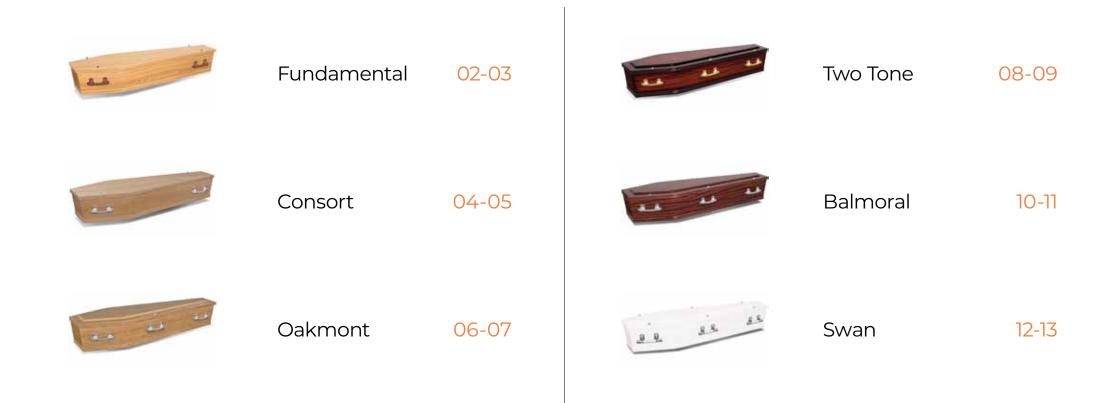

### **Traditional Veneer Coffins**

### Traditional Veneer Coffins

Our traditional veneer coffin range consists of assorted styles and finishes and are made with medium-density fibreboard (MDF) which is constructed using engineered wood fibres that have been compressed and bonded together with resin.

# **Fundamental**

The Fundamental coffin is engineered from MDF and finished with a maple timber look paper veneer. This coffin has a flat lid and four brown fixed plastic handles. The Fundamental is completed with a cotton lining.

## Consort

The Consort coffin is engineered from MDF with an oak coloured paper veneer and matte finish. This coffin has a flat lid with four silver-coloured plastic handles and is completed with a cotton lining.

## **Oakmont**

The Oakmont coffin is finished with an oak gloss and made from MDF. This coffin has a single raised lid, silvercoloured plastic handles and accessories and is completed with a plisse lining.

## Two Tone

The Two Tone is engineered from MDF with paper veneer and a unique two tone sapele gloss finish.

It has a tiered lid with gold-coloured accessories and is completed with a satin deluxe lining.

### **Balmoral**

The Balmoral coffin is engineered from MDF with a sapele coloured paper veneer with a gloss finish. This coffin has a tiered lid with six silver-coloured fixed plastic handles and silver-coloured accessories. The Balmoral is completed with a satin lining and decorative mouldings.

# Swan

The Swan coffin is engineered from MDF with a white gloss finish. This coffin has a tiered lid, six silver-coloured plastic and timber swing bar handles and is completed with a satin lining.