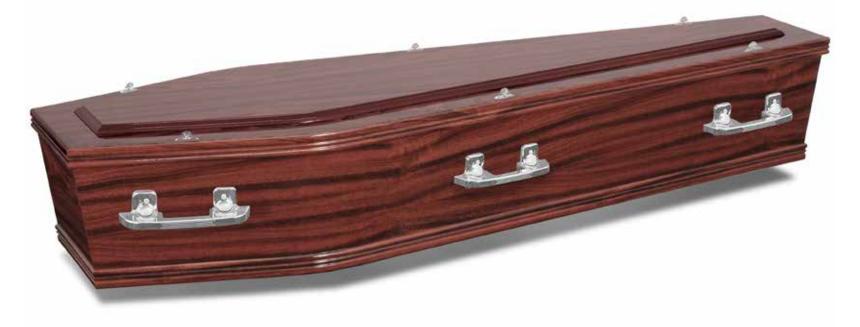

# Cassiopeia

The Cassiopeia coffin is finished with a white gloss and made from MDF. This coffin has a single raised lid, gold-coloured plastic and wood swing bar handles and accessories and is completed with a satin ruffled lining.

### Cassiopeia specifications

Shape: Coffin

Colour and finish: White gloss finish

Material: MDF construction with paper veneer

Quantity of handles and type: Six gold-coloured plastic and timber swing

bar handles

Lid type: Single raised lid Drapery detail: Satin ruffled

Closure method: Six gold-coloured thumbscrews

**HANDLE** 

MOULDING

LINING