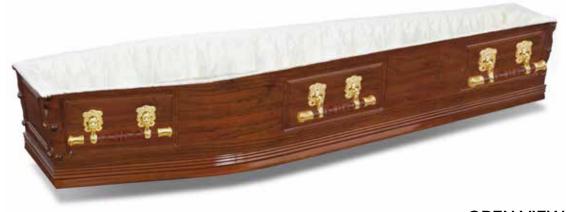

# Cassiopeia

The Cassiopeia coffin is finished with a white gloss and made from MDF. This coffin has a single raised lid, gold-coloured plastic and wood swing bar handles and accessories and is completed with a satin ruffled lining.

### Cassiopeia specifications

Shape: Coffin

Colour and finish: White gloss finish

Material: MDF construction with paper veneer

Quantity of handles and type: Six gold-coloured plastic and timber swing

bar handles

Lid type: Single raised lid Drapery detail: Satin ruffled

Closure method: Six gold-coloured thumbscrews

**HANDLE** 

MOULDING

LINING