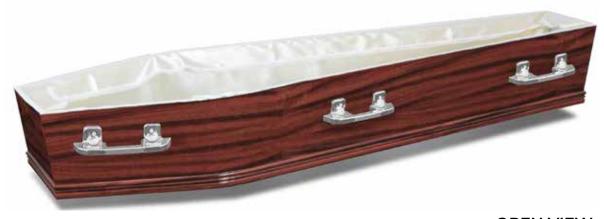

# Cassiopeia

The Cassiopeia coffin is finished with a white gloss and made from MDF. This coffin has a single raised lid, gold-coloured plastic and wood swing bar handles and accessories and is completed with a satin ruffled lining.

### Cassiopeia specifications

Shape: Coffin

Colour and finish: White gloss finish

Material: MDF construction with paper veneer

Quantity of handles and type: Six gold-coloured plastic and timber swing

bar handles

Lid type: Single raised lid Drapery detail: Satin ruffled

Closure method: Six gold-coloured thumbscrews

**HANDLE** 

MOULDING

LINING