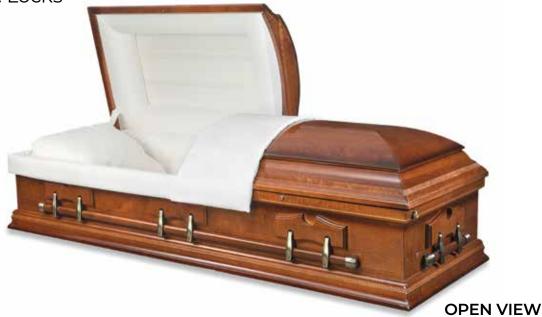

# Cassiopeia

The Cassiopeia coffin is finished with a white gloss and made from MDF. This coffin has a single raised lid, gold-coloured plastic and wood swing bar handles and accessories and is completed with a satin ruffled lining.

### Cassiopeia specifications

Shape: Coffin

Colour and finish: White gloss finish

Material: MDF construction with paper veneer

Quantity of handles and type: Six gold-coloured plastic and timber swing

bar handles

Lid type: Single raised lid Drapery detail: Satin ruffled

Closure method: Six gold-coloured thumbscrews

**HANDLE** 

MOULDING

LINING