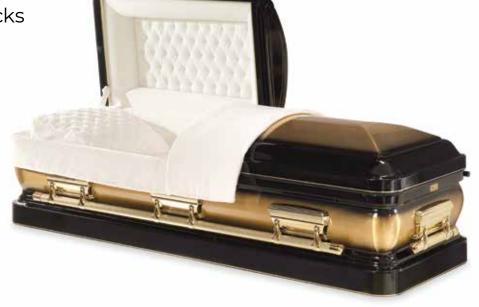

### El Dorado

The El Dorado is constructed using 48 ounce solid bronze with a brushed classic midnight finish. It has 14 carat gold hardware and is completed with pearl velvet interior with a tufted pillow and internal panel.

### El Dorado specifications

Shape: Casket

Colour and finish: Classic midnight with brushed metal finish

Material: Metal

Quantity of handles and type: Full length metal swing bar handles

Lid type: Dome half lid

Drapery detail: Pearl velvet Closure method: Locks

**OPEN VIEW** 

**HANDLE** 

**MOULDING** 

LINING