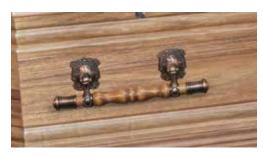

# Cassiopeia

The Cassiopeia coffin is finished with a white gloss and made from MDF. This coffin has a single raised lid, gold-coloured plastic and wood swing bar handles and accessories and is completed with a satin ruffled lining.

### Cassiopeia specifications

Shape: Coffin

Colour and finish: White gloss finish

Material: MDF construction with paper veneer

Quantity of handles and type: Six gold-coloured plastic and timber swing

bar handles

Lid type: Single raised lid Drapery detail: Satin ruffled

Closure method: Six gold-coloured thumbscrews

**HANDLE** 

MOULDING

LINING