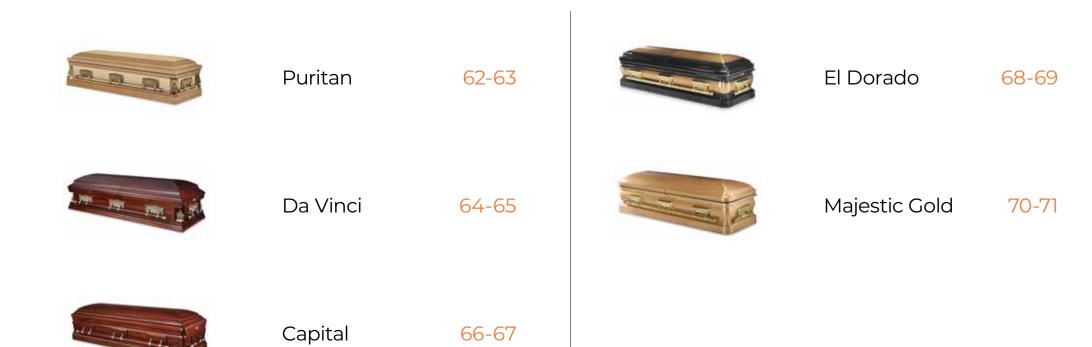

### Puritan

The Puritan is constructed using 16 gauge steel, with a brushed copper glow and Autumn haze finish. It is completed with arbutus velvet interior and a domed half lid.

### **Puritan specifications**

Shape: Casket

Colour and finish: Brushed copper glow and autumn haze finish

Material: Metal

Quantity of handles and type: Full length fixed metal bar handles

Lid type: Dome half lid

## Da Vinci

The Da Vinci is engineered using solid maple with an antique cherry high gloss finish. It contains a family keepsake Pieta statue and is completed with a beige velvet interior.

### Da Vinci specifications

Shape: Casket

Colour and finish: Antique cherry with high gloss finish

Material: Solid timber

Quantity of handles and type: Full length wooden swing bar handles

Lid type: Dome half lid

# Capital

The Capital is engineered using solid timber with a rich auburn hand polished high gloss finish. It is completed with a beige velvet interior, hand tufted cap panel and a full dome lid.

### **Capital specifications**

Shape: Casket

Colour and finish: Rich auburn hand polished high gloss finish

Material: Solid timber

Quantity of handles and type: Full length wooden swing bar handles

Lid type: Dome lid

### El Dorado

The El Dorado is constructed using 48 ounce solid bronze with a brushed classic midnight finish. It has 14 carat gold hardware and is completed with pearl velvet interior with a tufted pillow and internal panel.

### El Dorado specifications

Shape: Casket

Colour and finish: Classic midnight with brushed metal finish

Material: Metal

Quantity of handles and type: Full length metal swing bar handles

Lid type: Dome half lid

# Majestic Gold

The Majestic Gold is constructed using 48 ounce solid bronze with a brushed gold finish. It has 14 carat gold hardware and is completed with a pearl velvet interior with a tufted pillow and internal panel.

### **Majestic Gold specifications**

Shape: Casket

Colour and finish: Brushed gold metal finish

Material: Metal

Quantity of handles and type: Full length metal swing bar handles

Lid type: Dome half lid

**HANDLE** 