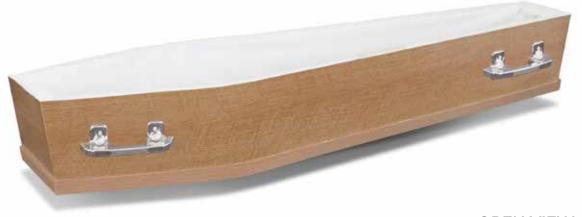

# Cassiopeia

The Cassiopeia coffin is finished with a white gloss and made from MDF. This coffin has a single raised lid, gold-coloured plastic and wood swing bar handles and accessories and is completed with a satin ruffled lining.

### Cassiopeia specifications

Shape: Coffin

Colour and finish: White gloss finish

Material: MDF construction with paper veneer

Quantity of handles and type: Six gold-coloured plastic and timber swing

bar handles

Lid type: Single raised lid Drapery detail: Satin ruffled

Closure method: Six gold-coloured thumbscrews

**HANDLE** 

MOULDING

LINING