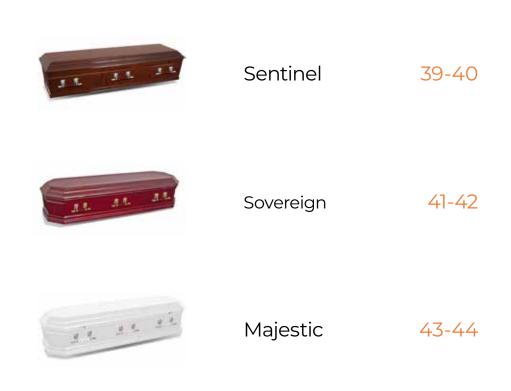

# Australian-Style Caskets

Our Australian-style casket range has been designed and constructed to reflect the unique cultural and natural influences of Australia. Our caskets are constructed of wood such as Pine, Cedar and Blackwood.

### Sentinel

The Sentinel casket is engineered with plantation pine with a cedar gloss finish. This coffin has a full top with six silver-coloured plastic and timber swing bar handles and is completed with a satin lining.

# Sovereign

Constructed from pine, the Sovereign casket has an elegant and warm rosewood gloss finish. Gold-coloured metal and timber swing bar handles compliment the exterior whilst the lining is completed with a deluxe satin.

# Majestic

The Majestic is engineered from pine with routed sides and completed with a hinged lid, satin deluxe lining and a elegant white gloss finish.