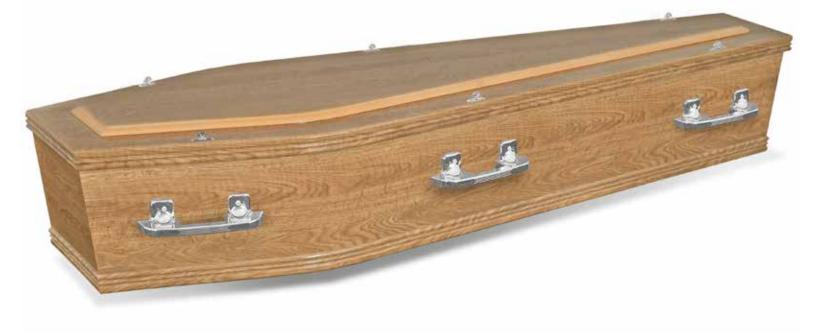

# Cassiopeia

The Cassiopeia coffin is finished with a white gloss and made from MDF. This coffin has a single raised lid, gold-coloured plastic and wood swing bar handles and accessories and is completed with a satin ruffled lining.

### Cassiopeia specifications

Shape: Coffin

Colour and finish: White gloss finish

Material: MDF construction with paper veneer

Quantity of handles and type: Six gold-coloured plastic and timber swing

bar handles

Lid type: Single raised lid Drapery detail: Satin ruffled

Closure method: Six gold-coloured thumbscrews

**HANDLE** 

MOULDING

LINING