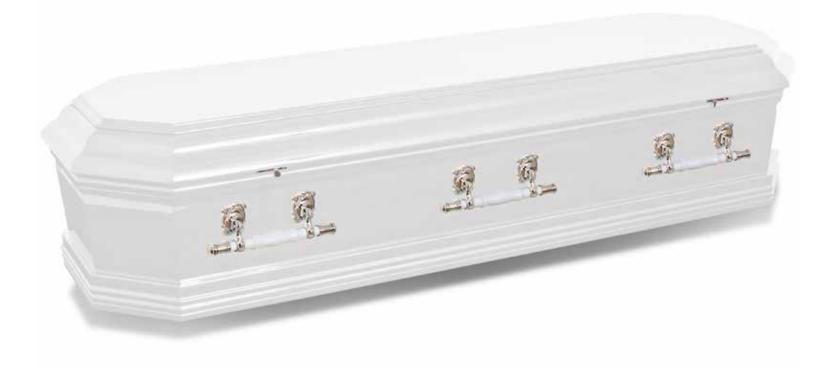

# Cassiopeia

The Cassiopeia coffin is finished with a white gloss and made from MDF. This coffin has a single raised lid, gold-coloured plastic and wood swing bar handles and accessories and is completed with a satin ruffled lining.

### Cassiopeia specifications

Shape: Coffin

Colour and finish: White gloss finish

Material: MDF construction with paper veneer

Quantity of handles and type: Six gold-coloured plastic and timber swing

bar handles

Lid type: Single raised lid Drapery detail: Satin ruffled

Closure method: Six gold-coloured thumbscrews

**HANDLE** 

MOULDING

LINING