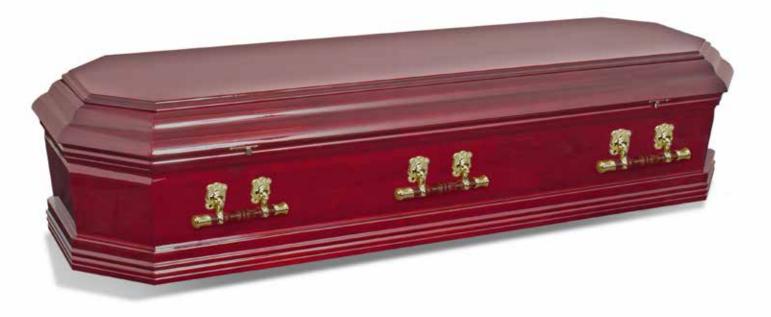

# Cassiopeia

The Cassiopeia coffin is finished with a white gloss and made from MDF. This coffin has a single raised lid, gold-coloured plastic and wood swing bar handles and accessories and is completed with a satin ruffled lining.

### Cassiopeia specifications

Shape: Coffin

Colour and finish: White gloss finish

Material: MDF construction with paper veneer

Quantity of handles and type: Six gold-coloured plastic and timber swing

bar handles

Lid type: Single raised lid Drapery detail: Satin ruffled

Closure method: Six gold-coloured thumbscrews

**HANDLE** 

MOULDING

LINING