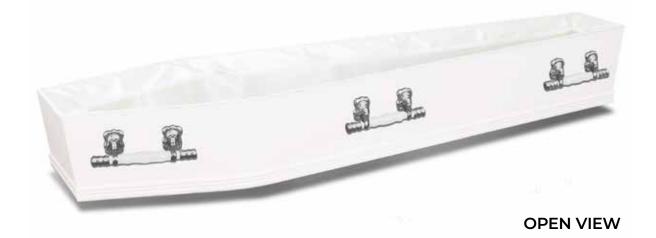

# Cassiopeia

The Cassiopeia coffin is finished with a white gloss and made from MDF. This coffin has a single raised lid, gold-coloured plastic and wood swing bar handles and accessories and is completed with a satin ruffled lining.

### Cassiopeia specifications

Shape: Coffin

Colour and finish: White gloss finish

Material: MDF construction with paper veneer

Quantity of handles and type: Six gold-coloured plastic and timber swing

bar handles

Lid type: Single raised lid Drapery detail: Satin ruffled

Closure method: Six gold-coloured thumbscrews

**HANDLE** 

MOULDING

LINING