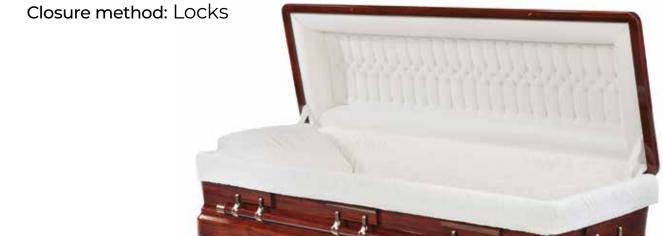

# Cassiopeia

The Cassiopeia coffin is finished with a white gloss and made from MDF. This coffin has a single raised lid, gold-coloured plastic and wood swing bar handles and accessories and is completed with a satin ruffled lining.

### Cassiopeia specifications

Shape: Coffin

Colour and finish: White gloss finish

Material: MDF construction with paper veneer

Quantity of handles and type: Six gold-coloured plastic and timber swing

bar handles

Lid type: Single raised lid Drapery detail: Satin ruffled

Closure method: Six gold-coloured thumbscrews

**HANDLE** 

MOULDING

LINING