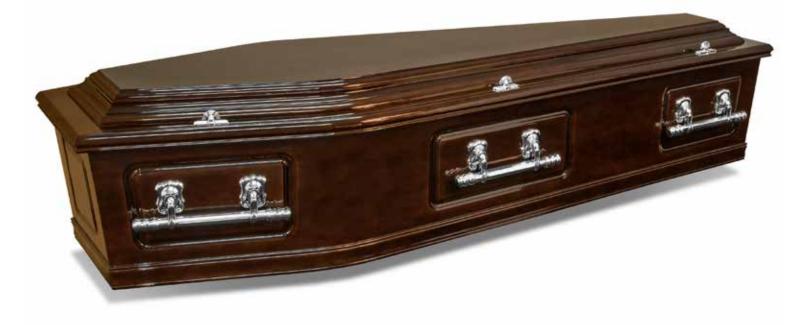

# Cassiopeia

The Cassiopeia coffin is finished with a white gloss and made from MDF. This coffin has a single raised lid, gold-coloured plastic and wood swing bar handles and accessories and is completed with a satin ruffled lining.

### Cassiopeia specifications

Shape: Coffin

Colour and finish: White gloss finish

Material: MDF construction with paper veneer

Quantity of handles and type: Six gold-coloured plastic and timber swing

bar handles

Lid type: Single raised lid Drapery detail: Satin ruffled

Closure method: Six gold-coloured thumbscrews

**HANDLE** 

MOULDING

LINING