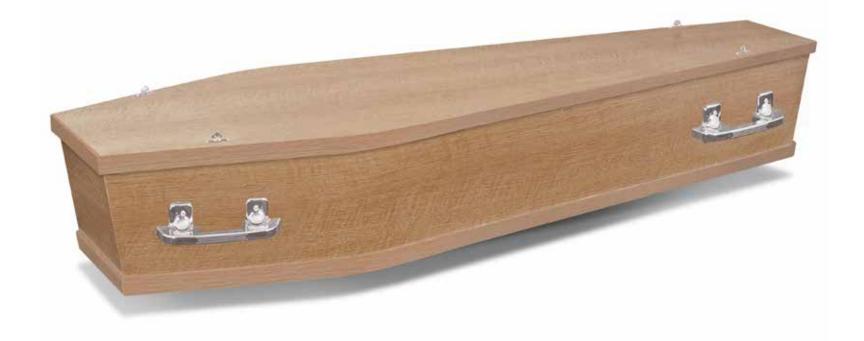

# Cassiopeia

The Cassiopeia coffin is finished with a white gloss and made from MDF. This coffin has a single raised lid, gold-coloured plastic and wood swing bar handles and accessories and is completed with a satin ruffled lining.

### Cassiopeia specifications

Shape: Coffin

Colour and finish: White gloss finish

Material: MDF construction with paper veneer

Quantity of handles and type: Six gold-coloured plastic and timber swing

bar handles

Lid type: Single raised lid Drapery detail: Satin ruffled

Closure method: Six gold-coloured thumbscrews

**HANDLE** 

MOULDING

LINING