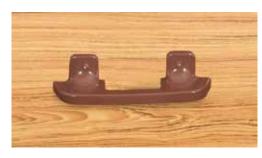

### Cassiopeia specifications

Shape: Coffin

Colour and finish: White gloss finish

Material: MDF construction with paper veneer

Quantity of handles and type: Six gold-coloured plastic and timber swing

bar handles

Lid type: Single raised lid Drapery detail: Satin ruffled

Closure method: Six gold-coloured thumbscrews

**HANDLE** 

MOULDING

LINING