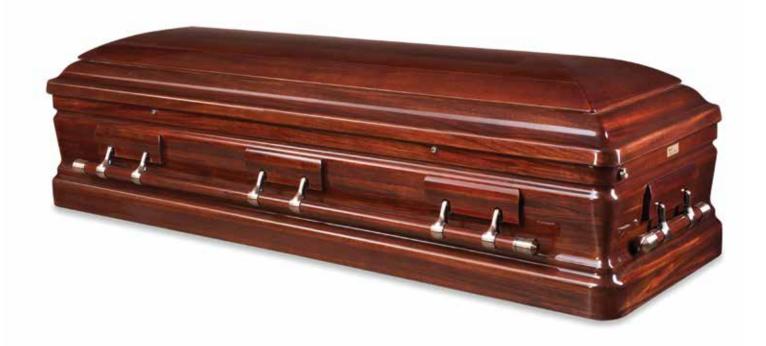

# Cassiopeia

The Cassiopeia coffin is finished with a white gloss and made from MDF. This coffin has a single raised lid, gold-coloured plastic and wood swing bar handles and accessories and is completed with a satin ruffled lining.

### Cassiopeia specifications

Shape: Coffin

Colour and finish: White gloss finish

Material: MDF construction with paper veneer

Quantity of handles and type: Six gold-coloured plastic and timber swing

bar handles

Lid type: Single raised lid Drapery detail: Satin ruffled

Closure method: Six gold-coloured thumbscrews

**HANDLE** 

MOULDING

LINING